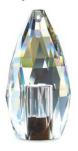

#### Crystal Keepsake MC1

A small amount of your pet's ashes or fur can be placed inside this beautiful crystal, which creates rainbows when it catches the sunlight–a reminder from the Rainbow Bridge of the love for your pet. A small hole at the top allows you to feed a nylon thread through. This piece measures 8 x 4cm.