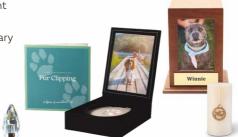

# Keepsakes

Upon booking your pet's cremation, please let us know if you would like any beautiful keepsakes of your pet.

#### Clay Paw Print CPP

Your pet's paw in clay, presented in a photo case for you to treasure forever.

Size to suit most pet's paws. Optional photo printing is available for an additional cost.

#### Fur Clipping LOF

Our caring team will lovingly take a lock of fur and place it inside this beautiful envelope keepsake (enclosed inside a viewing window).