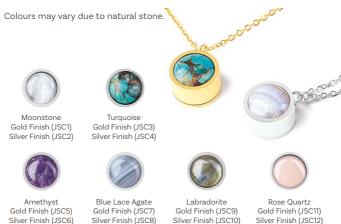

#### Gemstone Jewellery\*

These natural stones not only complement a wide range of fashion styles but also serve as a heartfelt tribute to your cherished pet. Each pendant comes with a beautiful 50cm chain, allowing you to wear your pet's memory close to your heart. Pendant is 12 x 7mm.

\* Contains a keepsake amount of ashes.