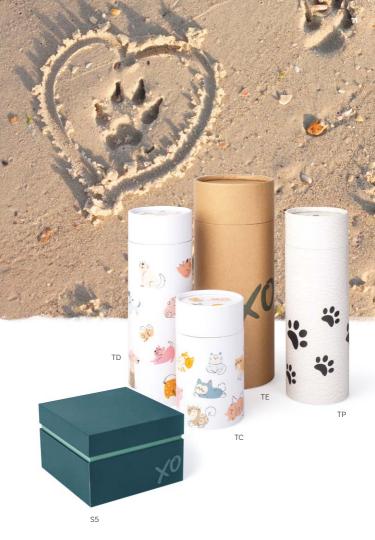

# Scattering Tubes and Boxes

These attractive and eco-friendly scattering containers are designed to simplify the process of scattering your pet's ashes. Scattering tubes do not contain any metal or plastic components and are biodegradable.

Eco Tube (TE) Dog Scattering Tube (TD) Cat Scattering Tube (TC) Paw Print (TP) Scatter Box (S5)