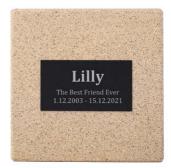

#### Garden Plaque Classic Small G1

This small sandstone garden plaque creates a lasting memento to your beloved pet offering a loving reminder of the life you shared. Please refer to page 41 for engraving options (up to three lines of engraving available). 15 x 15 x 2cm.