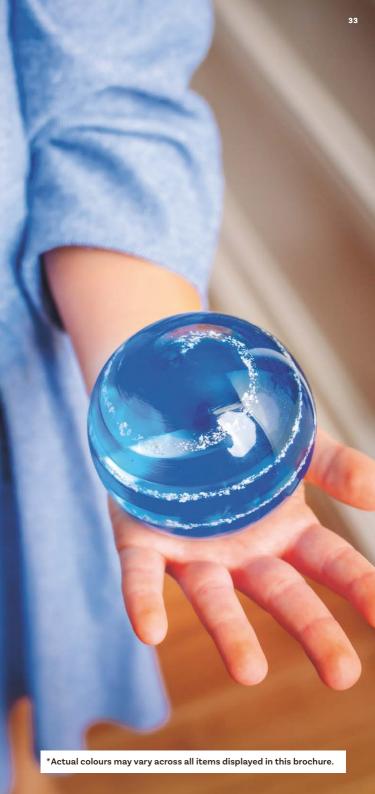

#### **Eternity Sphere** ES1

These glass mementos, ashes within a sphere are a perfect alternative to a conventional urn. A portion of your pet's ashes are swirled into this hand-crafted, blown glass sphere.

lade

Hyacinth

Ruby

Eternity Sphere Small 6-8cm Diameter

Eternity Sphere Large 10-12cm Diameter