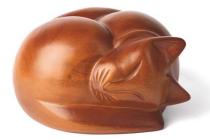

#### Wooden Sleeping Cat wc

Our elegantly crafted hardwood figurine, delicately designed with a discreet compartment to contain your pet's ashes, serves as a serene resting place for your cherished feline companion. 17 x 18 x 10cm.