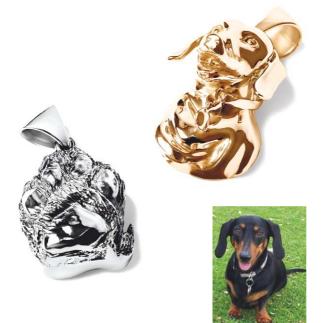

#### 3D Jewellery Pendants\*

With the help of modern technology, we can create a one-of-a-kind 3D printed pendant featuring your pet's paw or portrait. Simply provide a digital photo for the portrait pendant. Our expert team will photograph your pet's paw.

Small Paw Pendant Sterling Silver (3DSP-S)

Large Paw Pendant Sterling Silver (3DSP-L)

Portrait Pendant Sterling Silver (3DPPS)

Small Paw Pendant 9-Carat White Gold (3DWG-S)

Large Paw Pendant 9-Carat White Gold (3DWG-L)

Portrait Pendant 9-Carat White Gold (3DPPWG) Small Paw Pendant 9-Carat Gold (3DGP-S)

Large Paw Pendant 9-Carat Gold (3DGP-L)

Portrait Pendant 9-Carat Gold (3DPPG)

Small Paw Pendant: 15 x 12 x 7mm

Large Paw Pendant: 30 x 20 x 7mm

Portrait Pendant: 22 x 29 x 12mm

Contains a keepsake amount of ashes. Please allow 4 - 6 weeks for this bespoke piece to be created.