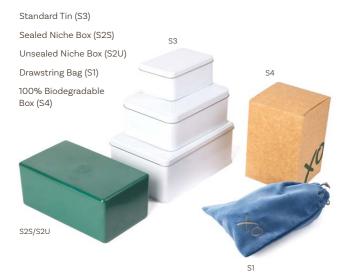

# **Complimentary Vessels**

We offer a choice of four standard vessels to hold your pet's ashes, which is included in the price of your pet's private cremation. The niche box can be sealed if you would like to bury your pet's ashes in your garden. Colours may vary.

### Wooden Vessels

Our collection of wooden vessels provide a treasured reminder of your pet, allowing you to retain their memory for years to come. See page 41 for engraving options. Your pet's ashes are secured in a velvet drawstring bag inside your selected wooden box.