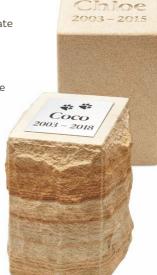

#### Garden Memorial Urn

These stylish garden memorials allow you to create a lasting tribute to your pet in their favourite outdoor spot, where you can sit and treasure their memory in the outdoors. Ashes are sealed securely inside. Please refer to page 41 for engraving options. 25cm height.

Please allow 4 - 6 weeks for the creation of this bespoke item.

Maggie 2007-2019

Smooth Sandstone (P16)

Rock Face Sandstone (P1)