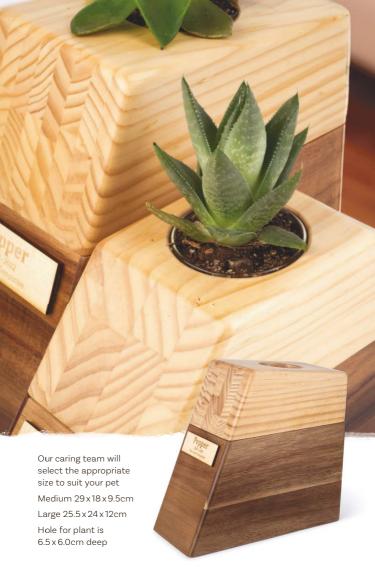

#### Wooden Plant Urns WP1

Our modern wooden urns are crafted to complement modern decor while commemorating your pet's cherished memory. Designed in two parts, the upper portion of the urn features a space perfect for holding a potted succulent or candle, while the lower section securely holds your beloved pet's ashes.

\*Our caring team will select the appropriate size vessel to suit your pet.

See page 41 for engraving options.