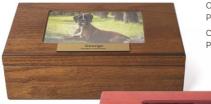

#### Wooden Photo Boxes

Available in cherry, oak or mahogany finishes to suit your favourite photo.

Optional photo printing is available for an additional cost.

Oak Landscape Photo Box (W9) Cherry Landscape Photo Box (W2)

Oak Portrait Photo Box (W5)

Cherry Portrait Photo Box (W3)

Mahogany Photo Box (MP)