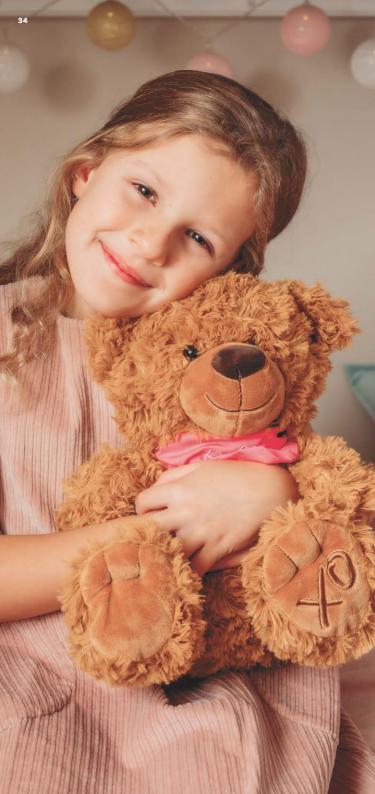

#### Memorial Bear B4

This huggable teddy bear provides extra comfort when you need it most, and contains a small amount of your pet's ashes. 26cmH when sitting.

Please allow 2-3 weeks for this bear to be created if you select a custom bandana.