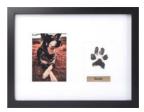

#### Framed Ink Paw Prints

A timeless keepsake that captures the unique details of your pet's paw, optionally available alongside a comforting 'Forever In Your Heart' poem.