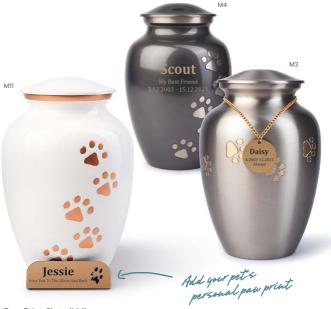

#### **Paw Print Metal Urns**

These attractive urns are adorned with brushed pewter, brass or rose paw prints, commemorating the journey you and your beloved pet made together over the years.

Digby

4.2003-12.2021 We Love You

Available with engraved disc, engraved stand or laser engraving. Laser engraving is available for M3 and M4 only.

Paw Print Slate (M4) Paw Print Pewter (M3) White with Rose Paws (M11)

\*Please allow an additional 2 weeks for laser engraving.

#### Add Your Pet's Paw Print

Add a personal touch to your disc or stand with your pet's engraved paw print for an additional cost. This customised option is available for all vessels, space permitting.

Paw print is resized to disc/stand size. Additional cost applies if an ink paw print has not been requested. Extra standalone discs/stands are available for purchase.