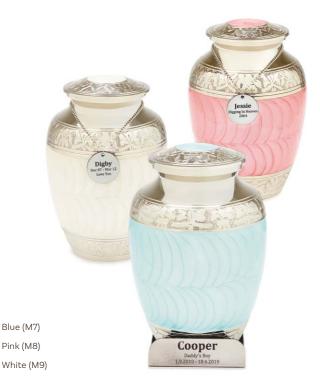

#### **Ceramic Urns**

These ceramic urns are available in four different colours and accommodate up to 45 characters of engraving including your pet's name. These lids are carefully sealed shut to keep your pet's ashes safe and sound.

Shapes may vary dependent on size.