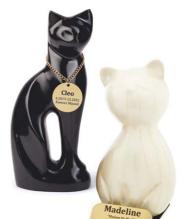

#### Cat Urns

Allow the memory of your beloved cat to sit proudly in your home for years to come with our stylish collection of metal cat urns. Available in two poses, forward facing (22cmH) and sitting (20cmH). Refer to page 25 for engraving allowances.

Available with engraved disc or stand.

Marley

Forward Facing Cat White (CF-W)

Forward Facing Cat Black (CF-B)

Pearl Sitting Cat Cream (CS-CR)

Pearl Sitting Cat Charcoal (CS-CH)

Scout Wave Rider My Bestie