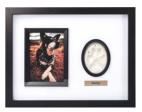

#### **Lasting Impression Frame**

Create a unique memory of your pet with a choice of clay impressions, ink paw print or a stone engraved impression. The frame contains a portion of your pet's ashes creating a truly unique memento of your pet. Also includes your pet's name engraved on the frame.  $45 \times 35 \times 6$ cm.

Includes portrait photograph.

Frame Urn with Double Clay Paw Print (LIF1)

Frame Urn Forever in Stone (LIF3)

Frame Urn with Single Clay Paw Print (LIF4)

Frame Urn with Ink Paw Print (LIF5)

Please provide at least 500kb quality image for portrait photograph. The stone engraved impression is a special-order product, please allow 4-6 weeks for its creation.