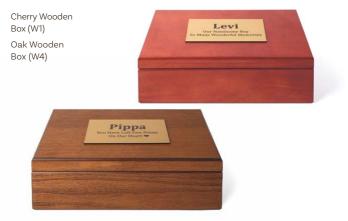

#### Wooden Boxes

These classic wooden boxes feature an oak or cherry finish and provide a simple yet heartfelt reminder of your beloved pet.