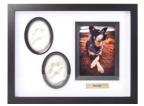

#### **Lasting Impression Frame**

Create a unique memory of your pet with a choice of clay impressions, ink paw print or a stone engraved impression. The frame contains a portion of your pet's ashes creating a truly unique memento of your pet. Also includes your pet's name engraved on the frame.  $45 \times 35 \times 6$ cm.

Includes portrait photograph.

Frame Urn with Double Clay Paw Print (LIF1)

Frame Urn Forever in Stone (LIF3)

Frame Urn with Single Clay Paw Print (LIF4)

Frame Urn with Ink Paw Print (LIF5)

Please provide at least 500kb quality image for portrait photograph. The stone engraved impression is a special-order product, please allow 4-6 weeks for its creation.