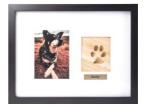

#### Framed Ink Paw Prints

A timeless keepsake that captures the unique details of your pet's paw, optionally available alongside a comforting 'Forever In Your Heart' poem.