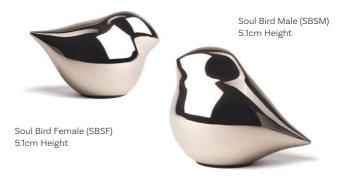

#### Soul Birds

A small amount of ashes are contained within these polished silver soul bird sculptures. Available in two elegant poses, soul birds are ideal for that special place in your home.