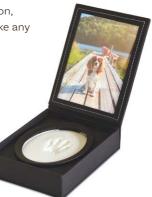

#### Clay Paw Print CPP

Your pet's paw in clay, presented in a photo case for you to treasure forever.

Size to suit most pet's paws. Optional photo printing is available for an additional cost.