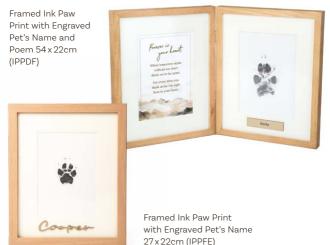

#### Framed Ink Paw Prints

A timeless keepsake that captures the unique details of your pet's paw, optionally available alongside a comforting 'Forever In Your Heart' poem.