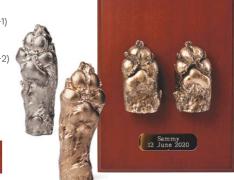

#### **Paw Casting**

A sculptured casting in a gold or silver finish is bound to become a treasured, endless memory to bring you and your family comfort long after your special friend has passed.

Single Paw (CAST-1) Double Paw (CAST-2)

Single Paw Mounted (CAST-M-1)

Double Paw Mounted (CAST-M-2)

Black

Mahogany

Your pet's paw will be prepared to ensure a quality cast can be taken. Colour finish & length of paw may vary slightly between products. Please allow up to 6 - 8 weeks for creation of this bespoke memorial piece.