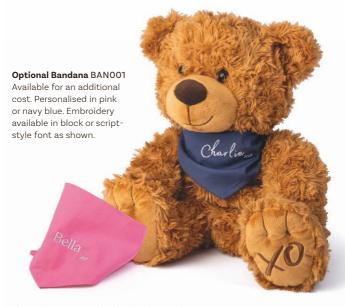

#### Memorial Bear B4

This huggable teddy bear provides extra comfort when you need it most, and contains a small amount of your pet's ashes. 26cmH when sitting.

Please allow 2-3 weeks for this bear to be created if you select a custom bandana.