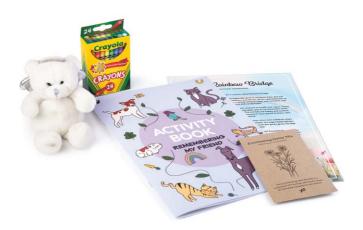

#### Kids Memorial Pack KCP

This memorial pack is designed to bring solace to grieving families with children. The pack includes the rainbow bridge poem, a small angel bear, activity book, non-toxic crayons, and a packet of everlasting seeds to plant in a pot or the sunny place of remembrance in the garden to provide a lasting memory of your pet.