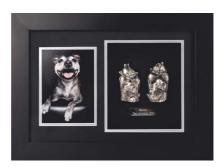

#### **Framed Paw Casting**

A heartfelt tribute to your beloved pet, this timeless piece is available in a black frame with trim to match the chosen colour of your pet's paw casting.

Framed Double Paw Casting with Gold or Silver Finish (CAST-P2) Includes photograph

Please allow 6 - 8 weeks for these bespoke memorial pieces to be created. Engraving includes your pet's first name and a second line to accommodate up to 15 characters. Photograph of at least 500kb required.