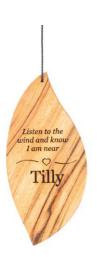

#### Windchimes

These Windchimes are a unique and personalised memorial, handmade in Australia using sustainably sourced timber and recycled aluminium. Its delicate harmonies serve as a meaningful tribute to the memory of your pet. 75cm length.

#### Choice of 3 Messages

- 1. Listen to the wind and know I am near
- 2. No longer by our side but forever in our hearts
- 3. Until we meet again on the rainbow bridge

Available in five colour choices and three engraving options, including your pet's first name. Each wind chime carefully holds a cherished portion of your pet's ashes.