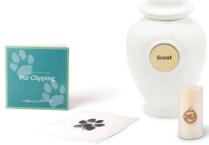

#### **Scattering Package A**

Paw Print Scattering Tube Ink Paw Print Fur Clipping Complimentary Candle

#### Fur Clipping LOF

Our caring team will lovingly take a lock of fur and place it inside this beautiful envelope keepsake (enclosed inside a viewing window).

#### Ink and Digital Paw Prints

A timeless keepsake to be a reminder that your beloved pet is always with you. Available upon request, please speak to our friendly team for further information.