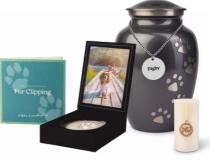

# Keepsakes

Upon booking your pet's cremation, please let us know if you would like any beautiful keepsakes of your pet.

#### Clay Paw Print CPP

Your pet's paw in clay, presented in a photo case for you to treasure forever.

Size to suit most pet's paws. Optional photo printing is available for an additional cost.

#### Fur Clipping LOF

Our caring team will lovingly take a lock of fur and place it inside this beautiful envelope keepsake (enclosed inside a viewing window).

# Jewellery

Our range of pendants and memorial jewellery pieces ensure your pet is always held close to your heart, reminding you of all those special moments you shared together.

All items can contain a keepsake amount of ashes. Does not include chain.