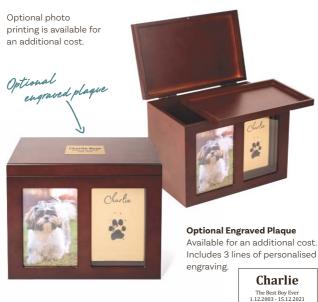

#### Wooden Photo Boxes

Available in cherry, oak or mahogany finishes to suit your favourite photo.

Optional photo printing is available for an additional cost.

Oak Landscape Photo Box (W9) Cherry Landscape Photo Box (W2)

Oak Portrait Photo Box (W5)

Cherry Portrait Photo Box (W3)

Mahogany Photo Box (MP)

#### Photo Printing

Optional photo printing is available for an additional cost. Photo printing is not available for packages. Photograph of at least 500kb required.