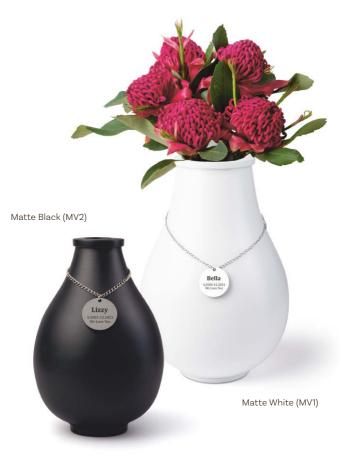

#### **Memorial Vase Urn**

The Memorial Vase Urn serves as a beautiful tribute to honour the bond you shared with your pet. Displaying flowers in the urn provides a meaningful way to express your grief and reminisce about your pet's life. Made of durable aluminium, ashes are secured within the base. Now also available in matte black. Flowers not included.

Our caring team will select the appropriate size to suit your pet. Small Vase: 21x14cm Large Vase: 31x20cm