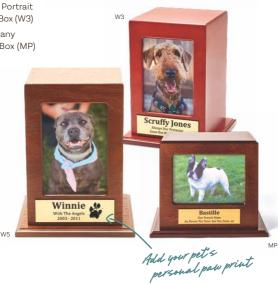

#### Add Your Pet's Paw Print

Add a personal touch to your plaque with your pet's engraved paw print for an additional cost. This customised option is available for all vessels, space permitting.

Paw print is resized to plaque size. Additional cost applies if an ink paw print has not been requested. Extra standalone plaques are available for purchase.